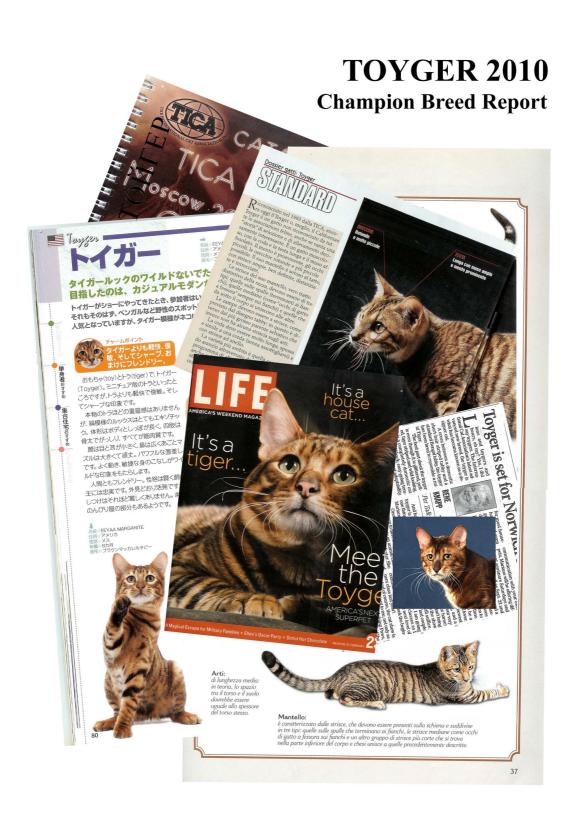

| i. Chausie Report                              | i ulio    | Acceptance    |  |
|------------------------------------------------|-----------|---------------|--|
| 2. Highlander Report                           | Hillard   | Acceptance 24 |  |
| <ul> <li>a. Appoint new Breed Chair</li> </ul> |           |               |  |
| 3. Kurilian Bobtail Report                     | Paradis   | Acceptance    |  |
| 4. Minskin Report                              | No Report |               |  |
| 5. Savannah Report                             | Streit    | Acceptance 34 |  |
| 6. Serengeti Report                            | Sausman   | Acceptance    |  |
| 7. Sokoke Report                               | No Report |               |  |
| 8. Toyger Report                               | Sugden    | Acceptance    |  |
| 9. Breed Report/Advancement                    | Rules     | <sup>.</sup>  |  |