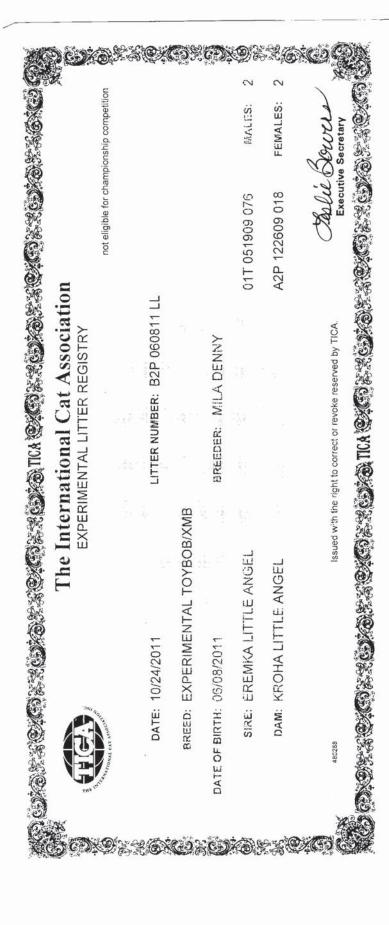

The second application is from Mila Denny, claiming to be the true Toybob. This has informally been referred to as the "Toybob" by the Committee.

From a Rules perspective, the "Scyth Toybob" application meets the criteria set out in Registration Rules 33.3 for advancement.

From the same perspective, the "Toybob" application also meets the criteria with one exception. The application uses the Notice of Intent published by Margo Hill's group (June/July 2016 edition of the Trend). The Committee feels that a separate notice should have been published, since Mila Denny and her colleagues are not associated with that group.

Rules Committee makes no determination on which group should be entitled to use the name Toybob, but clearly under TICA's Rules only one of these applications can use that name.