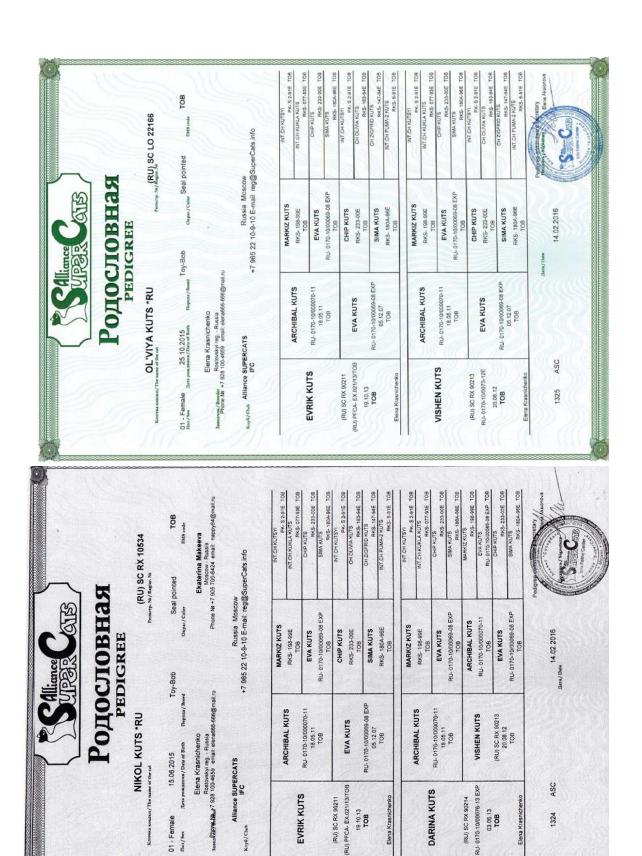

# THE INTERNATIONAL CAT ASSOCIATION, INC. EXPERIMENTAL NEW BREED ADVANCEMENT TO REGISTRATION ONLY

| Name of Breed: TOYBOB                                                                                                                                                                                                                                                    |
|--------------------------------------------------------------------------------------------------------------------------------------------------------------------------------------------------------------------------------------------------------------------------|
| 33.3.3 Advancement from Experimental New Breed to Registration Only New Breed. An experimental New Breed may apply for approval of the Board of Directors as a Registration Only Breed upon completion of the following:                                                 |
| 33.3.3.1 At least 1 year has passed since the initial recording of the breed in the Experimental Record.                                                                                                                                                                 |
| Date of initial recording of the breed: 1124 2008                                                                                                                                                                                                                        |
| 33.3.3.2 At least 10 cats of the breed have been recorded in the Experimental Record.  List cats by name and number of record (code + six digits).                                                                                                                       |
| GINGUILLE RUNKA CON OIISIG 031 & SACREDSPIRIT LEONITY 02T 042613 032                                                                                                                                                                                                     |
| 3. BEL-HOOR'S O'CHARLESTONN BON 030616 075 4. BEL-MOOR'S PANDORA MOOR'S 03T 033115 07                                                                                                                                                                                    |
| 5. SARIS BRANDO CON 101614 044 6. SACREDPIEIT DINAH CON 092313 042                                                                                                                                                                                                       |
| 7. SARIS YUKI C3N 101614 046 8. SARIS HOUDINI C3N 101614 045                                                                                                                                                                                                             |
| 9. SACREDSPIEIT ANNUSHKA BEN 041112 009 10. SARIS MUSTIN CON 101614 047                                                                                                                                                                                                  |
| 33.3.3.3 At least 5 litters of the breed have been recorded.                                                                                                                                                                                                             |
| List litter record numbers below. Attach copies of litter record certificates.                                                                                                                                                                                           |
| 1. CSP OHILG CC                                                                                                                                                                                                                                                          |
| 2. SBT 042516 DD                                                                                                                                                                                                                                                         |
| 3. C3N 011514 X                                                                                                                                                                                                                                                          |
| 4. (3N 060515 VV                                                                                                                                                                                                                                                         |
| 5. (3N 101614 BB                                                                                                                                                                                                                                                         |
| 33.3.3.4 At least 3 TICA members in good standing from 2 different regions are on record.                                                                                                                                                                                |
| List members and regions.                                                                                                                                                                                                                                                |
| 1 Giselle Guerriero - North East                                                                                                                                                                                                                                         |
| 2. Sam Homes - MID PACIFIC                                                                                                                                                                                                                                               |
| 3 C as and C die a Alouita                                                                                                                                                                                                                                               |
| 1 11 11 11 11 11 11 11 11 11 11 11 11 1                                                                                                                                                                                                                                  |
| 1.000                                                                                                                                                                                                                                                                    |
| ******* Chomicolar - Nontheric Europe                                                                                                                                                                                                                                    |
| 33.3.3.5 Submission of an electronic Application for Advancement to Registration Only Breed 90 days prior to the Board Meeting at which recognition is sought to each member of the Genetics Committee and each member of the Rules Committee. Following approval of the |
| application by the Genetics Committee and the Rules Committee, the application will be submitted by the Chair of the Rules Committee to                                                                                                                                  |
| the TICA Executive Office at least 60 days prior to the Board Meeting for inclusion in the agenda. Any comments of the Genetics Committee                                                                                                                                |
| or Rules Committee must be included.                                                                                                                                                                                                                                     |
| 33.3.3.5.1 Application must include the following: (application available from the TICA Executive Office or at <a href="https://www.tica.org">www.tica.org</a> )                                                                                                         |
| <ul> <li>A brief description of the breed distinguishing it from other breeds recognized by the Association</li> </ul>                                                                                                                                                   |
| Attach to Application                                                                                                                                                                                                                                                    |
|                                                                                                                                                                                                                                                                          |
| A proposed breed name that is unique.                                                                                                                                                                                                                                    |
| Name:                                                                                                                                                                                                                                                                    |
| A proposed two-letter registration code.                                                                                                                                                                                                                                 |
| Code: TB                                                                                                                                                                                                                                                                 |
|                                                                                                                                                                                                                                                                          |
| <ul> <li>A proposed breeding program</li> <li>Attach to application</li> </ul>                                                                                                                                                                                           |
| Comen to application                                                                                                                                                                                                                                                     |
| A proposed designation of Breed Classification (Check one)                                                                                                                                                                                                               |
| Mutation BreedDomestic Hybrid Breed Domestic x Non-Domestic Source Species Hybrid Breed                                                                                                                                                                                  |