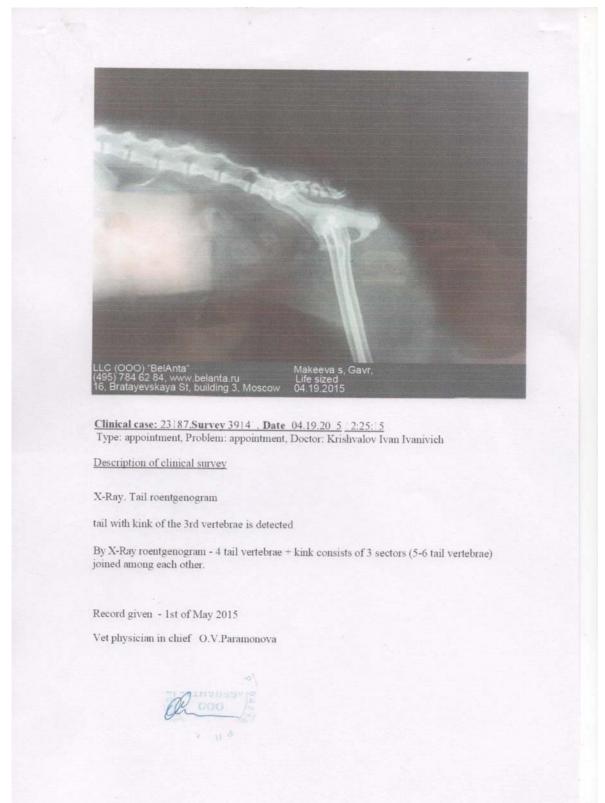

f tail (excluding coat) 3 to 13 cm is allowed, it harmonize with the common appearance of the cat and don't hurts the cat and its offsprings health.

#### Initiative group of breeders signatures:

Elena Krasnichenko, Germiona Kremleva, Mila Deni, Elena Lazhevskaja, Ekaterina Makeeva, Alsu Nazarova, Svetlana Zaripova 5. Conclusions

- 5.1. The number of vertebrae even in the shortest tail allows one to make a conclusion about the absence of the manx gene(s).
- 5.2. Shape and length of the tail is not inherited.
- 5.3. Any shape and visible length of tail (excluding coat) from 3 to 13 cm is allowed. It harmonizes with the common appearance of the cat and does not hurt the cat or affect the health of its offspring.

Initiative group of breeders signatures Elena Lazhevskaja Svetlana Zaripova



4.b

Joint Show in Moscow (Russia, Europe, Central Region, ER-10) in March 5, 2016 of club ROOFK RosKosh (Regional public organization felinologic club) RU-0204 "Catsburg'2016". L# 161108, March, 5th, 2016

The Standard and Breed Commission's conclusion of acceptance of Toy Bob Breed cats and Standards.

The commission which had received delegated powers of preliminary acceptance of Toy Bob breed on "Catsburg`2016" Exposition, consisting of:

Mrs.Tatjana Cernova (Latvia) - WCF 2nd Vice-president, the member of the Standard- and Judges Commission, WCF AB-jugde

and

Mr.T. Eckhardt (France) - the member of the Standard- and Judges Commission, WCF LH, SLH, SOSH -

On basis of granted documentation and expertise of Toy Bob cats came to the following conclusion.

- 1. Compete presentation and