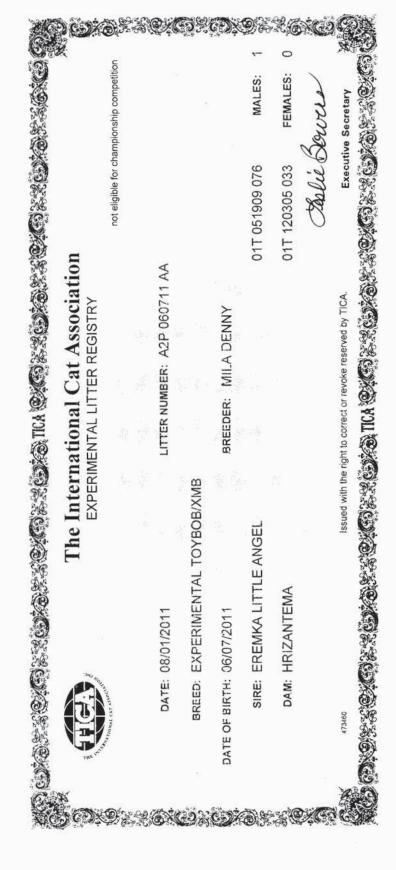

The second application is from Mila Denny, claiming to be the true Toybob. This has informally been referred to as the "Toybob" by the Committee.

From a Rules perspective, the "Scyth Toybob" application meets the criteria set out in Registration Rules 33.3 for advancement.

From the same perspective, the "Toybob" application also meets the criteria with one exception. The application uses the Notice of Intent published by Margo Hill's group (June/July 2016 edition of the Trend). The Committee feels that a separate notice should have been published, since Mila Denny and her colleagues are not associated with that group.

Rules Committee makes no determination on which group should be entitled to use the name Toybob, but clearly under TICA's Rules only one of these applications can use that name.