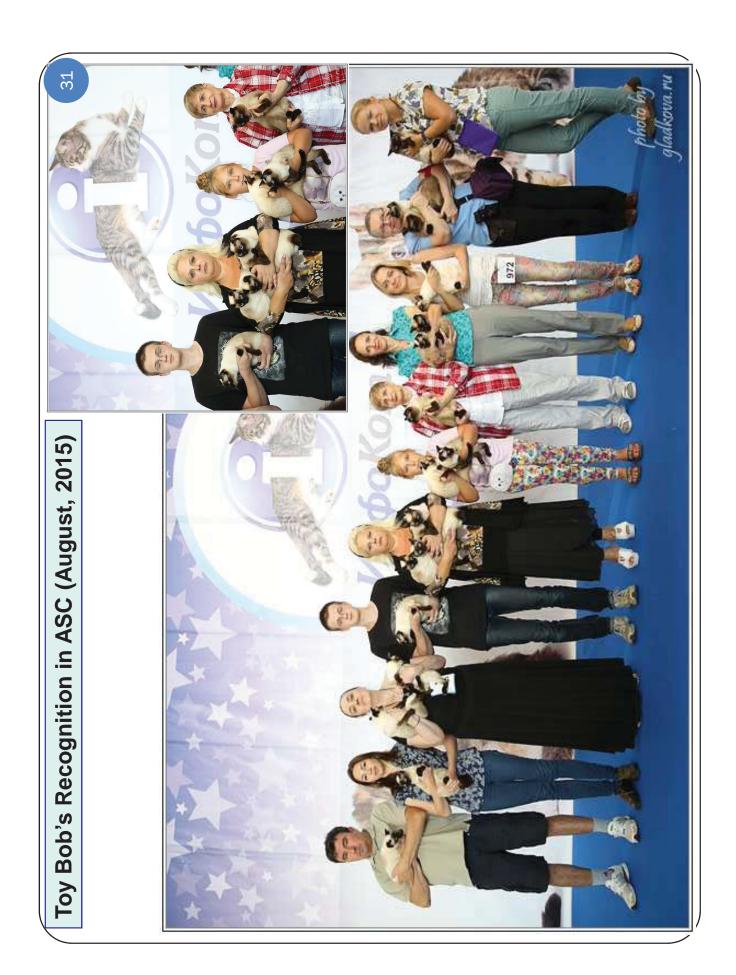

## Rules Comments on Toybob Advancement – Experimental to Registration Only

The Rules Committee has reviewed two different applications for Advancement of the Toybob from Experimental to Registration Only status.

Rules Committee assumes that the EO will verify the registration and membership information within the applications, since Rules Committee has no access to TDS.

The first application is from Margo Hill and is a re-submission of the application submitted for the Annual 2016 meeting, with additional members listed and some further information. This has been informally referred to as the "Scyth Toybob" to distinguish it from the second application. The minutes of the Annual 2016 meeting record that the Board took no action on the original application.

The second application is from Mila Denny, claiming to be the true Toybob. This has informally been referred to as the "Toybob" by the Committee.

From a Rules perspective, the "Scyth Toybob" application meets the criteria set out in Registration Rules 33.3 for advancement.

From the same perspective, the "Toybob" application also meets the criteria with one exception. The application uses the Notice of Intent published by Margo Hill's group (June/July 2016 edition of the Trend). The Committee feels that a separate notice should have been published, since Mila Denny and her colleagues are not associated with that group.

Rules Committee makes no determination on which group should be entitled to use the name Toybob, but clearly under TICA's Rules only one of these applications can use that name.