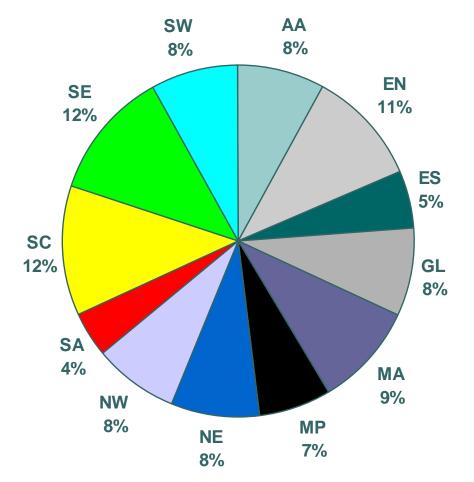

2009 Yearbook
 income/expense comparison (excluding staff expenses)

|                                     | Income      | Expense     | Shortfall/Profit |
|-------------------------------------|-------------|-------------|------------------|
|                                     |             |             |                  |
| Taylor Publishing Invoice           |             | \$34,500.00 |                  |
| International Shipping (J Harrison) |             | \$5,827.85  |                  |
| Income to-date                      | \$48,294.00 |             |                  |
|                                     |             |             | \$7,966.15       |
| Potential remaining yearbook sales  | \$6588.00   |             |                  |
|                                     | <i> </i>    |             | \$14,554.15      |

# 2009 Yearbook Analysis based on TICA funded pages

| Cost per page<br>\$34,500.00 divided by 288 pages                                                                                                                      |                                             | \$119.79    |
|------------------------------------------------------------------------------------------------------------------------------------------------------------------------|---------------------------------------------|-------------|
| Pages to be paid by TICA<br>Stock pages<br>International Winners<br>Feature story<br>Regional (avg 4 pgs/region)<br>Judge of the Year<br>Board/judges/clerks<br>Breeds | 17<br>37<br>4<br>48<br>1<br>10<br>86<br>203 |             |
| Actual to-be-funded by TICA                                                                                                                                            |                                             | \$24,317.37 |
| Income to-date                                                                                                                                                         |                                             | \$48,294.00 |
| Total theoretical income                                                                                                                                               |                                             | \$72,611.37 |
| Expense (excluding staff/shipping)                                                                                                                                     |                                             | \$34,500.00 |
| Theoretical profit (no additional sales)                                                                                                                               |                                             | \$38,111.37 |