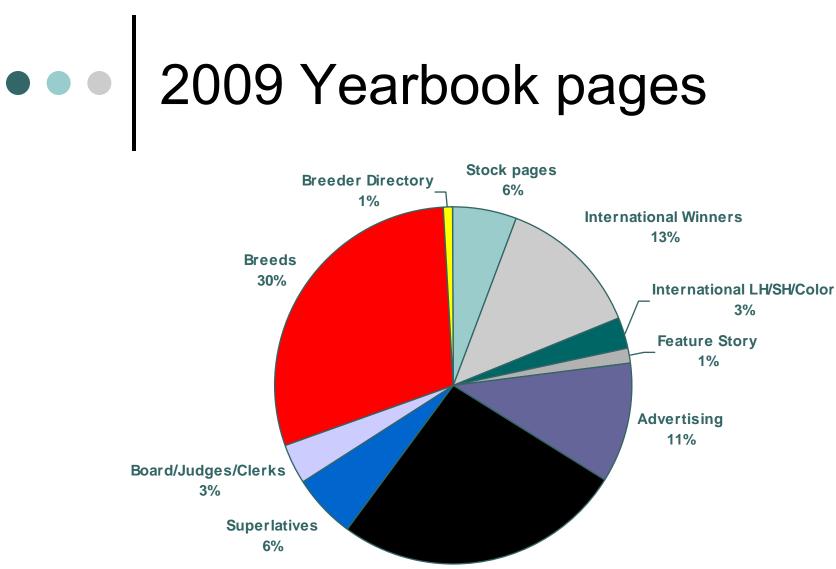

Statistical and financial summary

Regional Winners 26%

Stock pages include dividers, judge of the year, alignment pages, table of contents, & index Superlatives includes OS/OD, LAs, Supremes, Grands, and In memory

# 2009 Yearbook Analysis based on TICA funded pages

| Cost per page<br>\$34,500.00 divided by 288 pages                                                                                                                      |                                             | \$119.79    |
|------------------------------------------------------------------------------------------------------------------------------------------------------------------------|---------------------------------------------|-------------|
| Pages to be paid by TICA<br>Stock pages<br>International Winners<br>Feature story<br>Regional (avg 4 pgs/region)<br>Judge of the Year<br>Board/judges/clerks<br>Breeds | 17<br>37<br>4<br>48<br>1<br>10<br>86<br>203 |             |
| Actual to-be-funded by TICA                                                                                                                                            |                                             | \$24,317.37 |
| Income to-date                                                                                                                                                         |                                             | \$48,294.00 |
| Total theoretical income                                                                                                                                               |                                             | \$72,611.37 |
| Expense (excluding staff/shipping)                                                                                                                                     |                                             | \$34,500.00 |
| Theoretical profit (no additional sales)                                                                                                                               |                                             | \$38,111.37 |