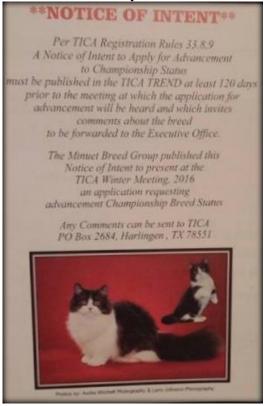

It is with great pleasure I am proud to say that the TICA Minuet Breed,
Has met the TICA Requirement to request advancement to championship.
We as a breed group have completed all the necessary requirements for advancement.
Each requirement is listed with information below and also attached.

# Championship Status upon completion of the following:

33.8.1 At least 1 year has passed since the breed was eligible to compete in the Advanced New Breed class. The Board of Directors at its discretion may reduce the time required of a Transfer New Breed.

The Minuet Breed Group was placed in Advanced New Breed Status on August 29, 2013 at that time as Napoleons. In January 2015 the breed name was changed to Minuets.

33.8.2 A minimum of 200 adults registered in any full member association of the World Cat Congress (WCC) of which a minimum of 50 are registered in TICA at a level potentially eligible for championship competition. See the list on pages 3-4.