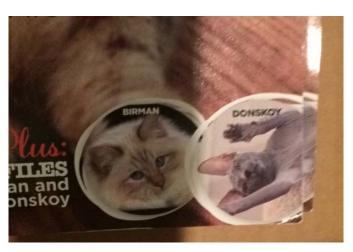

The Minuet Breed Group was placed in Advanced New Breed Status on August 29, 2013 at that time as Napoleons. In January 2015 the breed name was changed to Minuets.

33.8.2 A minimum of 200 adults registered in any full member association of the World Cat Congress (WCC) of which a minimum of 50 are registered in TICA at a level potentially eligible for championship competition. See the list on pages 3-4.