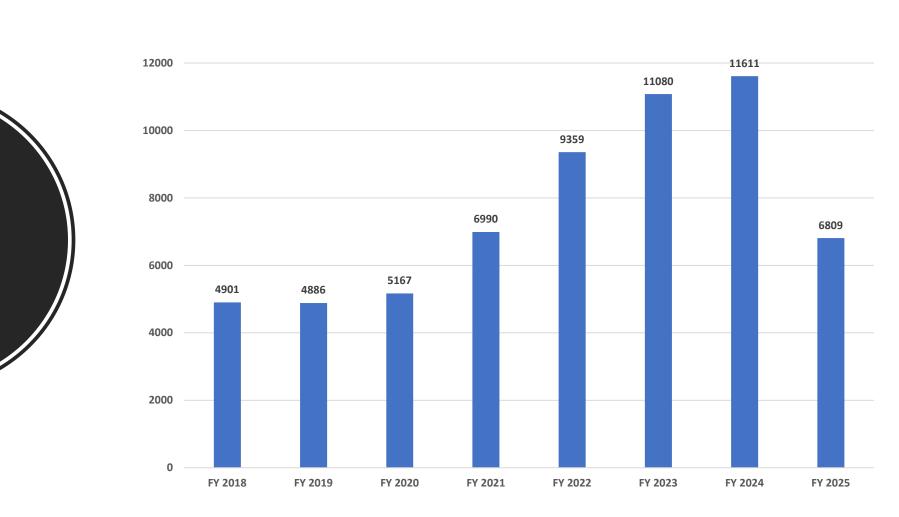

|              |              |              |              |               |          |
| nrealized Capital Gain       | 32,925.56    |              |              |              |               |          |

Unrealized Capital Gain



<image>

 Image: Constant image: Constan

Learn About Cat

Breeds

# <image>

# 2025 TICA Winter Meeting

Danny Nevarez, Chief Operating Officer





# Agenda

- Budget
- Performance
- Pet Industry
- Continuous Improvement
- Position for the Future





- Revenue low mid-year
- Fours years of growth
- Projected 5% increase for FY25



# Performance

# Individual Registration



# New Litter Registration



Pedigrees Requiring Research













Entries by Season 35000













\$140,000

Breeder

Listings





Breeder Slip Registrations



14000

3 & 5 Gen Pedigrees

Page 113





Membership



### Membership by Region



Membership New vs. Expiring



#### Current 8,500 / Expiring 1,921



- Impressions 30,548,174
- Engagements 1,441,552
- Post Clicks 27,091
- Video Views 21,845,741





| ticacats.wo   | orld                     | Following $\vee$                                           | Message      | + <u>A</u> | ••• |
|---------------|--------------------------|------------------------------------------------------------|--------------|------------|-----|
| 152 posts     | 52 posts 64.9K followers |                                                            | 41 following |            |     |
| 👉 The world's | larges<br>and don        | Association (TIC<br>t genetic registry<br>nestic cats. 🐸 1 |              |