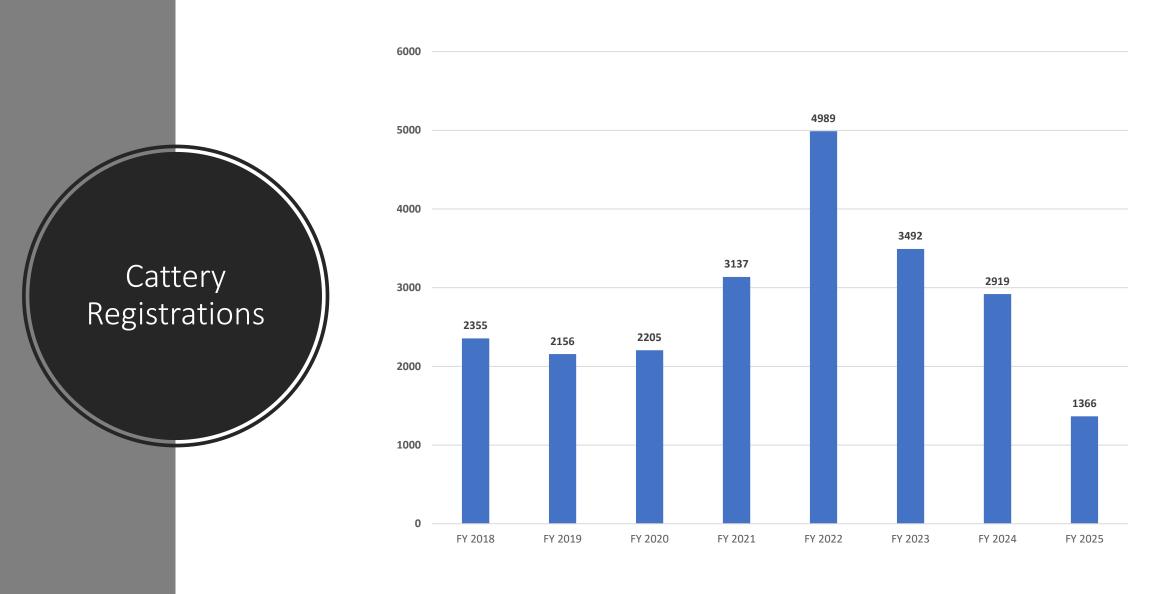

| 35,502.40    | 161,600.00    | (126,097 |
|                              |              |              |              |              |               |          |
| nrealized Capital Gain       | 32,925.56    |              |              |              |               |          |

Unrealized Capital Gain



<image>

 Image: Constant image: Constan

Learn About Cat

Breeds

# <image>

# 2025 TICA Winter Meeting

Danny Nevarez, Chief Operating Officer





# Agenda

- Budget
- Performance
- Pet Industry
- Continuous Improvement
- Position for the Future





- Revenue low mid-year
- Fours years of growth
- Projected 5% increase for FY25



# Performance

# Individual Registration



# New Litter Registration



Pedigrees Requiring Research













Entries by Season 35000













\$140,000

Breeder

Listings





Breeder Slip Registrations



14000

3 & 5 Gen Pedigrees

Page 113





Membership



### Membership by Region



Membership New vs. Expiring



#### Current 8,500 / Expiring 1,921



- Impressions 30,548,174
- Engagements 1,441,552
- Post Clicks 27,091
- Video Views 21,845,741





| ticacats.wo   | orld                     | Following $\vee$                                           | Message      | + <u>A</u> | ••• |
|---------------|--------------------------|------------------------------------------------------------|--------------|------------|-----|
| 152 posts     | 52 posts 64.9K followers |                                                            | 41 following |            |     |
| 👉 The world's | larges<br>and don        | Association (