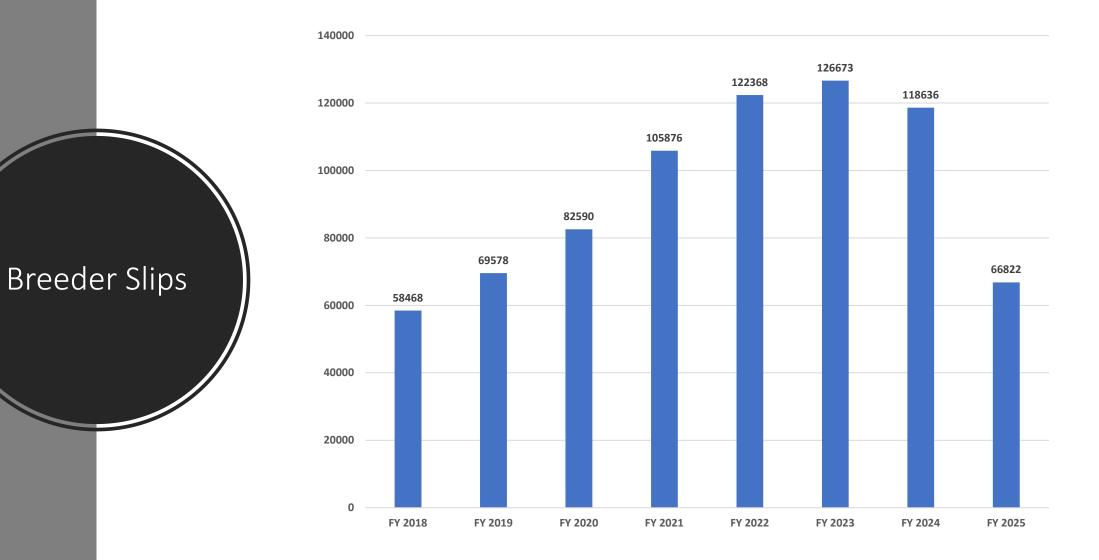

| (126,097 |
|                              |              |              |              |              |               |          |
| nrealized Capital Gain       | 32,925.56    |              |              |              |               |          |

Unrealized Capital Gain



<image>

 Image: Constant image: Constan

Learn About Cat

Breeds

# <image>

# 2025 TICA Winter Meeting

Danny Nevarez, Chief Operating Officer





# Agenda

- Budget
- Performance
- Pet Industry
- Continuous Improvement
- Position for the Future





- Revenue low mid-year
- Fours years of growth
- Projected 5% increase for FY25



# Performance

# Individual Registration



# New Litter Registration



Pedigrees Requiring Research













Entries by Season 35000













\$140,000

Breeder

Listings





Breeder Slip Registrations



14000

3 & 5 Gen Pedigrees

Page 113





Membership



### Membership by Region



Membership New vs. Expiring



#### Current 8,500 / Expiring 1,921



- Impressions 30,548,174
- Engagements 1,441,552
- Post Clicks 27,091
- Video Views 21,845,741





| ticacats.wo   | orld                     | Following $\vee$                                           | Message      | + <u>A</u> | ••• |
|---------------|--------------------------|------------------------------------------------------------|--------------|------------|-----|
| 152 posts     | 52 posts 64.9K followers |                                                            | 41 following |            |     |
| 👉 The world's | larges<br>and don        | Association (TIC<br>t genetic registry<br>nesti