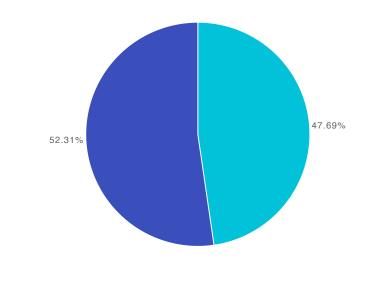

Yes

No 

| Choices | Response percent | Response count |
|---------|------------------|----------------|
| Yes     | 47.69%           | 62             |
| Νο      | 52.31%           | 68             |