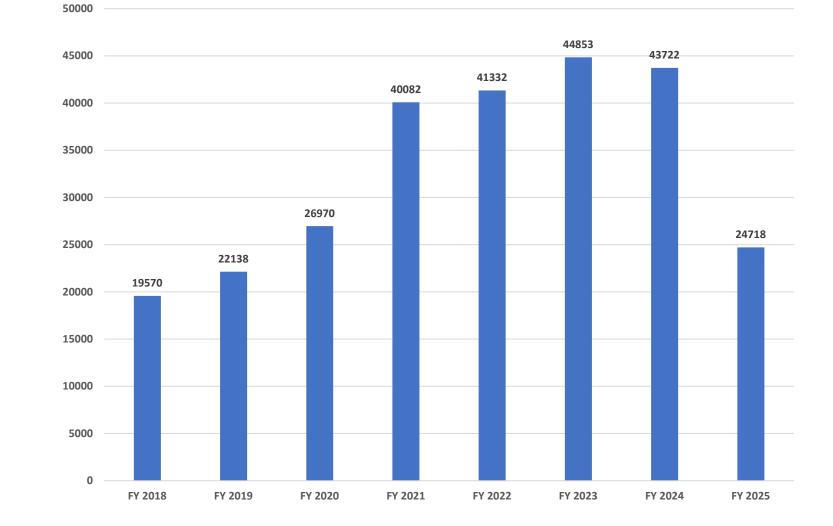

(126,097 |
|                              |              |              |              |              |               |          |
| nrealized Capital Gain       | 32,925.56    |              |              |              |               |          |

Unrealized Capital Gain



<image>

 Image: Constant image: Constan

Learn About Cat

Breeds

# <image>

# 2025 TICA Winter Meeting

Danny Nevarez, Chief Operating Officer





# Agenda

- Budget
- Performance
- Pet Industry
- Continuous Improvement
- Position for the Future





- Revenue low mid-year
- Fours years of growth
- Projected 5% increase for FY25



# Performance

# Individual Registration



# New Litter Registration



Pedigrees Requiring Research













Entries by Season 35000













\$140,000

Breeder

Listings





Breeder Slip Registrations



14000

3 & 5 Gen Pedigrees

Page 113





Membership



### Membership by Region



Membership New vs. Expiring



#### Current 8,500 / Expiring 1,921



- Impressions 30,548,174
- Engagements 1,441,552
- Post Clicks 27,091
- Video Views 21,845,741





| ticacats.wo   | orld                     | Following $\vee$                                           | Message      | + <u>A</u> | ••• |
|---------------|--------------------------|------------------------------------------------------------|--------------|------------|-----|
| 152 posts     | 52 posts 64.9K followers |                                                            | 41 following |            |     |
| 👉 The world's | larges<br>and don        | Association (TIC<br>t genetic registry<br>nestic