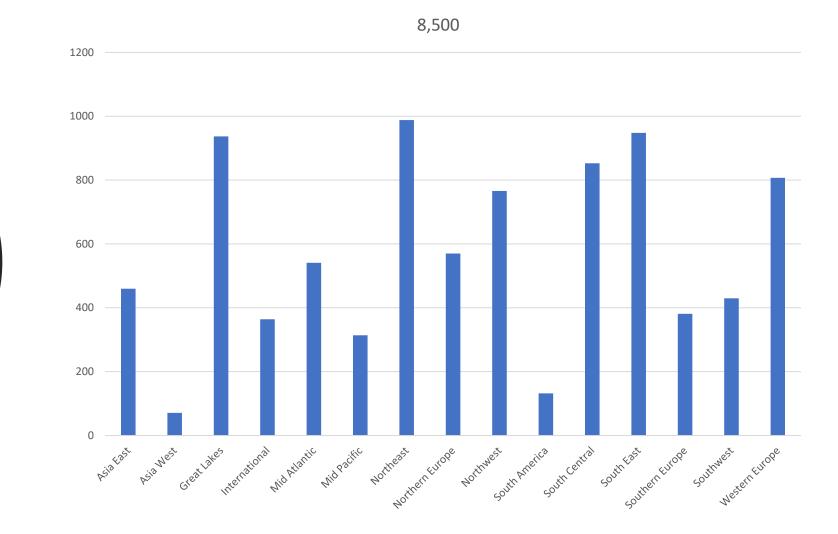

# Voting Results

Proposed Standard Changes: https://links.tica.org/2025/MC-MCP/Proposed\_Standard.pdf

Do you approve the above-linked changes to the standard:

| Choices | Response percent | Response count |
|---------|------------------|----------------|
| Yes     | 89.22%           | 331            |
| Νο      | 10.78%           | 40             |