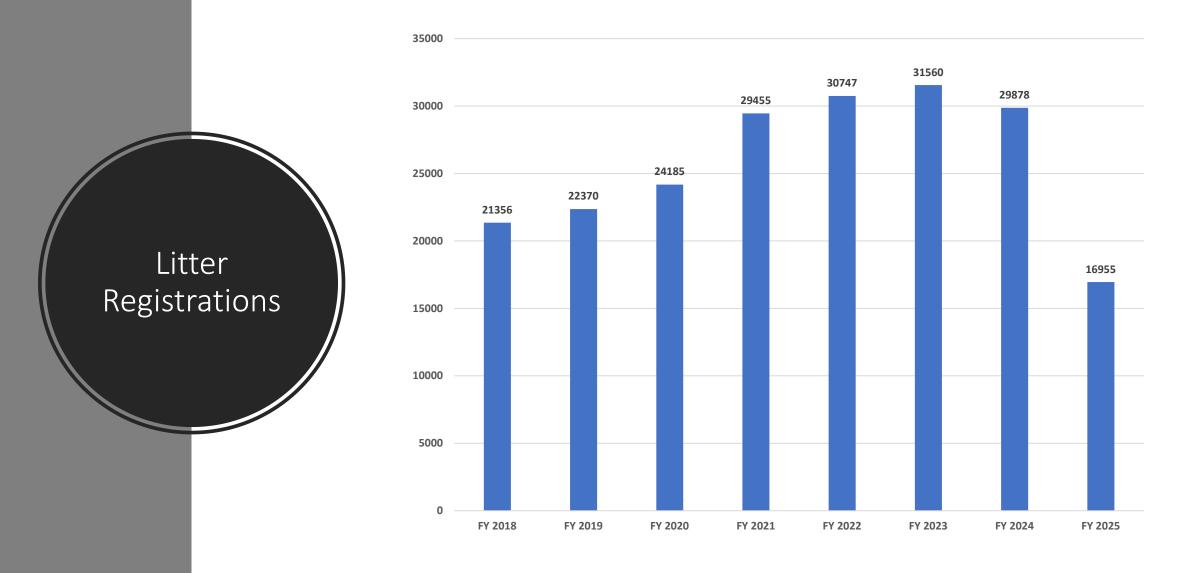

9.55   | 35,502.40    | 161,600.00    | (126,097 |
|                              |              |              |              |              |               |          |
| nrealized Capital Gain       | 32,925.56    |              |              |              |               |          |

Unrealized Capital Gain



<image>

 Image: Constant image: Constan

Learn About Cat

Breeds

# <image>

# 2025 TICA Winter Meeting

Danny Nevarez, Chief Operating Officer





# Agenda

- Budget
- Performance
- Pet Industry
- Continuous Improvement
- Position for the Future





- Revenue low mid-year
- Fours years of growth
- Projected 5% increase for FY25



# Performance

# Individual Registration



# New Litter Registration



Pedigrees Requiring Research













Entries by Season 35000













\$140,000

Breeder

Listings





Breeder Slip Registrations



14000

3 & 5 Gen Pedigrees

Page 113





Membership



### Membership by Region



Membership New vs. Expiring



#### Current 8,500 / Expiring 1,921



- Impressions 30,548,174
- Engagements 1,441,552
- Post Clicks 27,091
- Video Views 21,845,741





| ticacats.wo   | orld                     | Following $\vee$                                           | Message      | + <u>A</u> | ••• |
|---------------|--------------------------|------------------------------------------------------------|--------------|------------|-----|
| 152 posts     | 52 posts 64.9K followers |                                                            | 41 following |            |     |
| 👉 The world's | larges<br>and don        | Associati