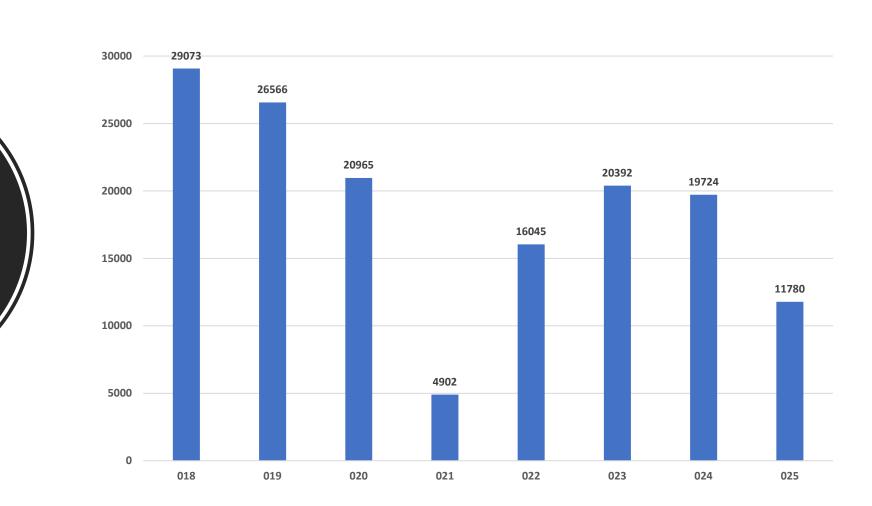

# Voting Results

### Rationale:

https://links.tica.org/2025/SB/Rationale.pdf

Proposed Standard Changes: https://links.tica.org/2025/SB/Proposed\_Standard.pdf

Do you approve the **above-linked** changes to the standard:

Answered: 130

Yes

No 

| Choices | Response percent | Response count |
|---------|------------------|----------------|
| Yes     | 47.69%           | 62             |
| Νο      | 52.31%           | 68             |