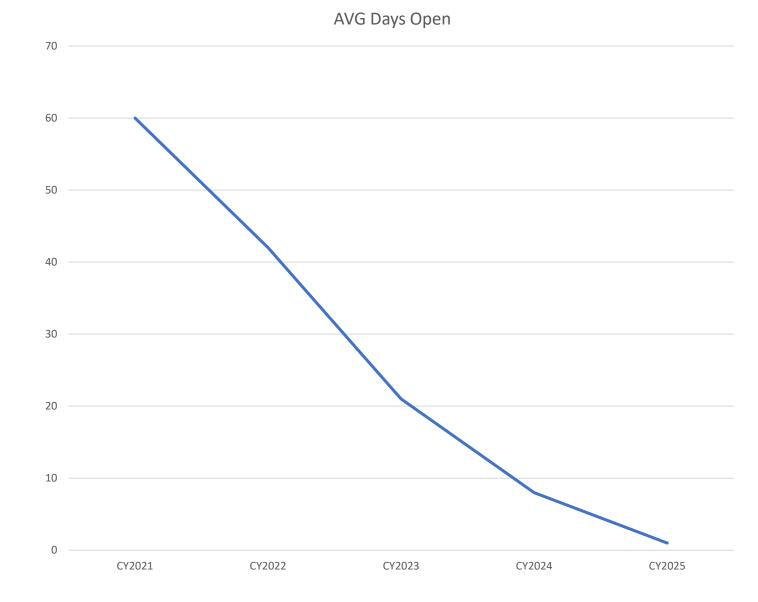

# Voting Results

Proposed Standard Changes: https://links.tica.org/2025/MC-MCP/Proposed\_Standard.pdf

Do you approve the above-linked changes to the standard:

| Choices | Response percent | Response count |
|---------|------------------|----------------|
| Yes     | 89.22%           | 331            |
| Νο      | 10.78%           | 40             |