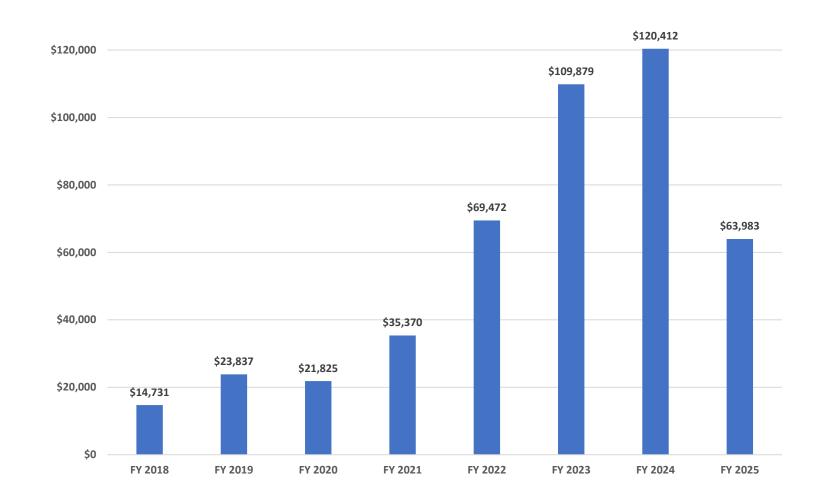

| 35,502.40    | 161,600.00    | (126,097 |
|                              |              |              |              |              |               |          |
| nrealized Capital Gain       | 32,925.56    |              |              |              |               |          |

Unrealized Capital Gain



<image>

 Image: Constant image: Constan

Learn About Cat

Breeds

# <image>

# 2025 TICA Winter Meeting

Danny Nevarez, Chief Operating Officer





# Agenda

- Budget
- Performance
- Pet Industry
- Continuous Improvement
- Position for the Future





- Revenue low mid-year
- Fours years of growth
- Projected 5% increase for FY25



# Performance

# Individual Registration



# New Litter Registration



Pedigrees Requiring Research













Entries by Season 35000













\$140,000

Breeder

Listings





Breeder Slip Registrations



14000

3 & 5 Gen Pedigrees

Page 113





Membership



### Membership by Region



Membership New vs. Expiring



#### Current 8,500 / Expiring 1,921



- Impressions 30,548,174
- Engagements 1,441,552
- Post Clicks 27,091
- Video Views 21,845,741





| ticacats.wo   | orld                     | Following $\vee$                                           | Message      | + <u>A</u> | ••• |
|---------------|--------------------------|------------------------------------------------------------|--------------|------------|-----|
| 152 posts     | 52 posts 64.9K followers |                                                            | 41 following |            |     |
| 👉 The world's | larges<br>and don        | Association (TI