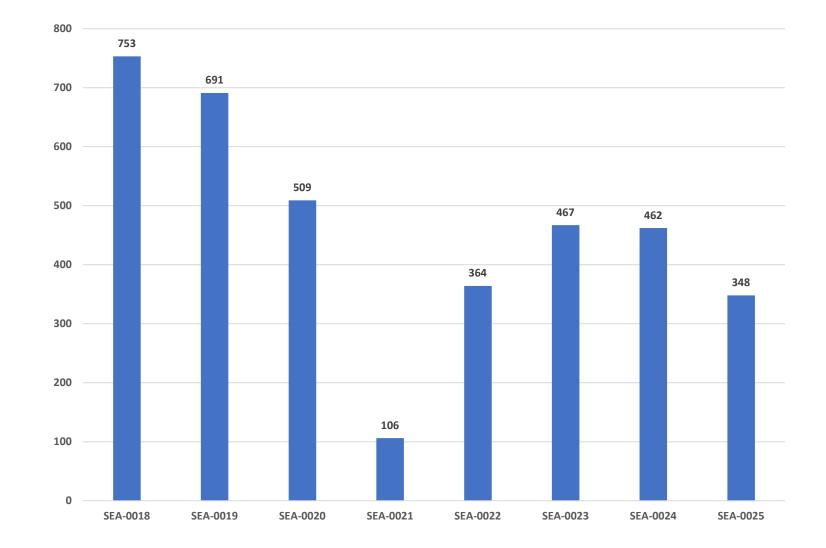

# Voting Results

### Rationale:

https://links.tica.org/2025/SB/Rationale.pdf

Proposed Standard Changes: https://links.tica.org/2025/SB/Proposed\_Standard.pdf

Do you approve the **above-linked** changes to the standard:

Answered: 130

Yes

No 

| Choices | Response percent | Response count |
|---------|------------------|----------------|
| Yes     | 47.69%           | 62             |
| Νο      | 52.31%           | 68             |