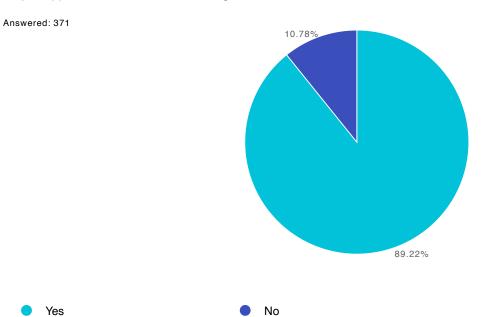

# Voting Results

Proposed Standard Changes: https://links.tica.org/2025/MC-MCP/Proposed\_Standard.pdf

Do you approve the above-linked changes to the standard:

| Choices | Response percent | Response count |
|---------|------------------|----------------|
| Yes     | 89.22%           | 331            |
| Νο      | 10.78%           | 40             |