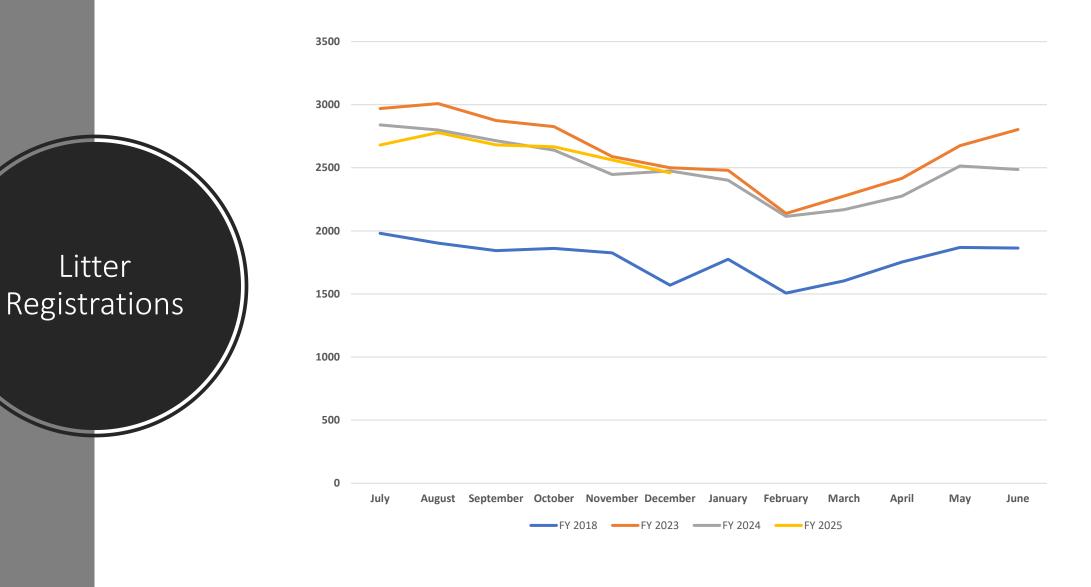

55   | 35,502.40    | 161,600.00    | (126,097 |
|                              |              |              |              |              |               |          |
| nrealized Capital Gain       | 32,925.56    |              |              |              |               |          |

Unrealized Capital Gain



<image>

 Image: Constant image: Constan

Learn About Cat

Breeds

# <image>

# 2025 TICA Winter Meeting

Danny Nevarez, Chief Operating Officer





# Agenda

- Budget
- Performance
- Pet Industry
- Continuous Improvement
- Position for the Future





- Revenue low mid-year
- Fours years of growth
- Projected 5% increase for FY25



# Performance

# Individual Registration



# New Litter Registration



Pedigrees Requiring Research













Entries by Season 35000













\$140,000

Breeder

Listings





Breeder Slip Registrations



14000

3 & 5 Gen Pedigrees

Page 113





Membership



### Membership by Region



Membership New vs. Expiring



#### Current 8,500 / Expiring 1,921



- Impressions 30,548,174
- Engagements 1,441,552
- Post Clicks 27,091
- Video Views 21,845,741





| ticacats.wo   | orld                     | Following $\vee$                                           | Message      | + <u>A</u> | ••• |
|---------------|--------------------------|------------------------------------------------------------|--------------|------------|-----|
| 152 posts     | 52 posts 64.9K followers |                                                            | 41 following |            |     |
| 👉 The world's | larges<br>and don        | Association