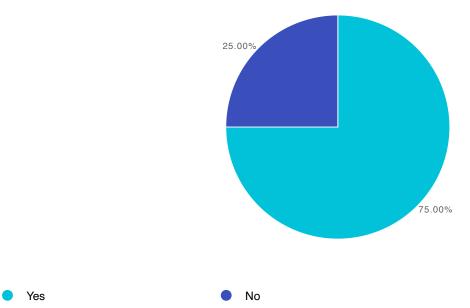

## Proposed Standard Changes:

https://links.tica.org/2025/PS-HI-ES/Proposed\_Standard.pdf

Do you approve the **above-linked** changes to the standard:

Answered: 92

| Choices | Response percent | Response count |
|---------|------------------|----------------|
| Yes     | 75.00%           | 69             |
| No      | 25.00%           | 23             |